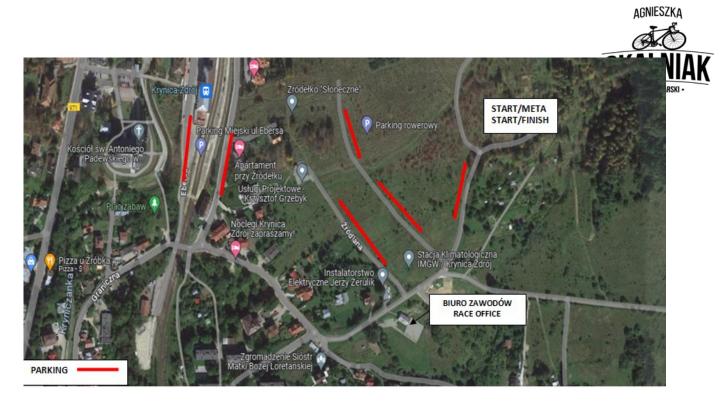

# 12. Route map

# Point of contact for route inquires: Oliwier Martyna, phone: 728 810 719

The map below shows an overview of the route. The final map will be published one month before the race.

<sup>\*</sup> Technical assistance on the race route as defined in the regulations of UCI and Polish Cycling Federation.

# 6. Event Office and Parking

85 Słoneczna St. 33-380 Krynica-Zdrój – Parking

23 Źródlana St. 33-380 Krynica-Zdrój – Event Office